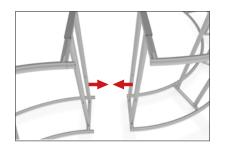

### **CONNECT FRAMES TOGETHER:**

Connect x3 frames together with x2 butterfly clips (WLM-P-SCS) per

**Step 1:** Unzip print and slide print

onto frame like a pillow case.

**GRAPHIC INSTALL:** 

frame connection. Attach one clip to outside of frames and one clip to inside of frame using hand tool.