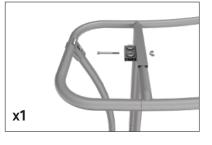

### **CONNECT FRAMES TOGETHER:**

Connect x3 frames together with x2 butterfly clips (WLM-P-SCS) per

**Step 1:** Unzip print and slide print

onto frame like a pillow case.

**GRAPHIC INSTALL:** 

frame connection. Attach one clip to outside of frames and one clip to inside of frame using hand tool.