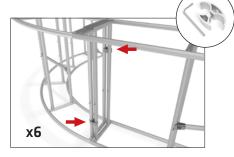

### **CONNECT FRAMES TOGETHER:**

Connect x3 frames together with x2 butterfly clips (WLM-P-SCS) per

**Step 1:** Unzip print and slide print

onto frame like a pillow case.

**GRAPHIC INSTALL:** 

frame connection. Attach one clip to outside of frames and one clip to inside of frame using hand tool.