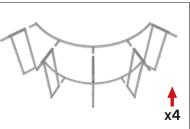

### **CONNECT FRAMES TOGETHER:**

Connect x3 frames together with x2 butterfly clips (WLM-P-SCS) per

**Step 1:** Unzip print and slide print

onto frame like a pillow case.

**GRAPHIC INSTALL:** 

frame connection. Attach one clip to outside of frames and one clip to inside of frame using hand tool.

WLM-P-SCS

Step 2: Grip the fabric tightly and

stretch around bottom of desk to

pinch zipper into place. Zip the

SHELVES:

(OPTIONAL) To add shelves to frame, position and level shelf on

frame before tightening clamps down with hex tool.