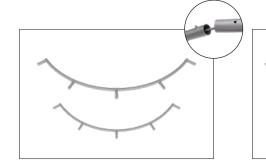

## FRAME ASSEMBLY:

Assemble base parts and poles by pressing and pushing together.

### **\*NOT ALL PARTS WILL BE USED:**

This counter is made from x3 full kits and not all parts will be needed to complete this design.

IFD-H-04CI: X2

x2