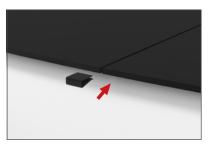

**Step 3:** Attach countertop panels to fabric counter with Velcro. Start at one end and work you way across to the other side. **Step 4:** Join counter top panels together front and back with black push-on clamps.