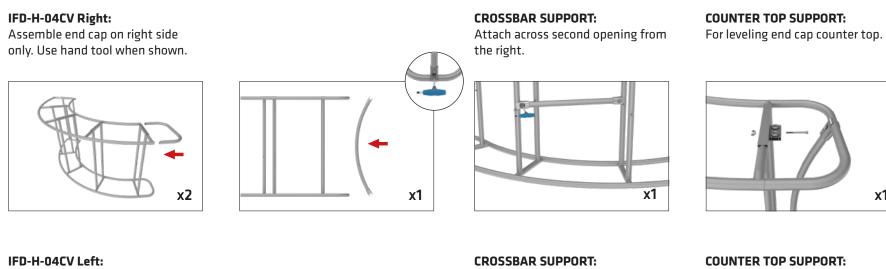

## Set Up Instructions

Assemble end cap on left side only. Use hand tool when shown.

IFD-H-04CI Right & 04CV Left: Do not assemble end caps for these 2 center counters.

Assemble crossbar support for these 2 center counters.

Attach across second opening from the left.

For leveling end cap counter top.

IFD-H-04CI Right

IFD-H-04CV Right

x1

IFD-H-04CI Left