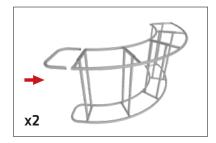

## Set Up Instructions

Assemble end cap on left side only. Use hand tool when shown.

IFD-H-04CI Right & 04CV Left: Do not assemble end caps for these 2 center counters.

Assemble crossbar support for these 2 center counters.