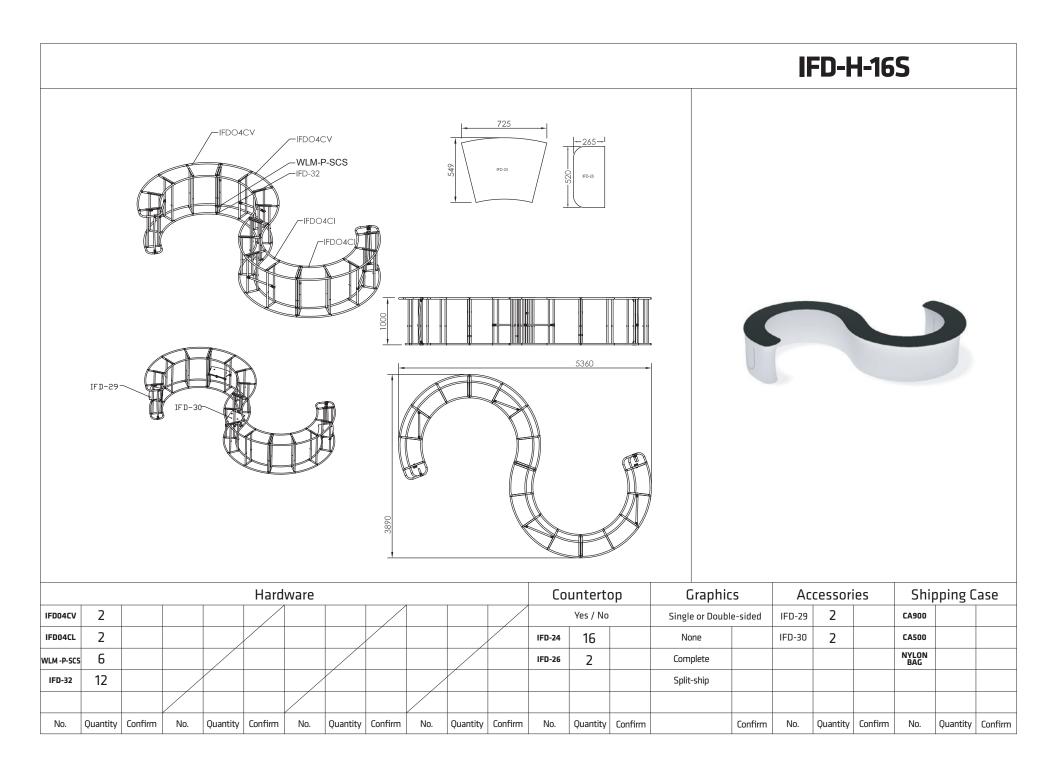

### **\*NOT ALL PARTS WILL BE USED:**

This counter is made from x3 full kits and not all parts will be needed to complete this design.

IFD-H-04CI: X2

x2