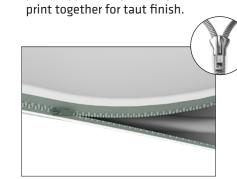

### **CONNECT FRAMES TOGETHER:**

Connect x3 frames together with x2 butterfly clips (WLM-P-SCS) per

**Step 1:** Unzip print and slide print

onto frame like a pillow case.

**GRAPHIC INSTALL:** 

frame connection. Attach one clip to outside of frames and one clip to inside of frame using hand tool.

WLM-P-SCS

Step 2: Grip the fabric tightly and

stretch around bottom of desk to

pinch zipper into place. Zip the

SHELVES:

(OPTIONAL) To add shelves to frame, position and level shelf on

frame before tightening clamps down with hex tool.