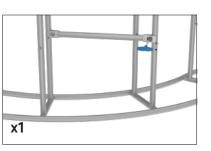

## Set Up Instructions

Assemble end cap on left side only. Use hand tool when shown.

IFD-H-04CI Right & 04CV Left: Do not assemble end caps for these 2 center counters.

Assemble crossbar support for these 2 center counters.

Attach across second opening from the left.

For leveling end cap counter top.

IFD-H-04CI Right

IFD-H-04CV Right

x1

IFD-H-04CI Left