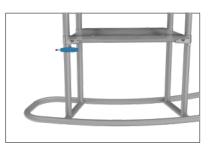

WLM-P-SCS

Step 2: Grip the fabric tightly and

stretch around bottom of desk to

pinch zipper into place. Zip the

SHELVES:

(OPTIONAL) To add shelves to frame, position and level shelf on

frame before tightening clamps down with hex tool.