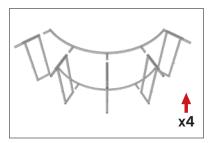

### **\*NOT ALL PARTS WILL BE USED:**

This counter is made from x3 full kits and not all parts will be needed to complete this design.

IFD-H-04CI: X2

x2