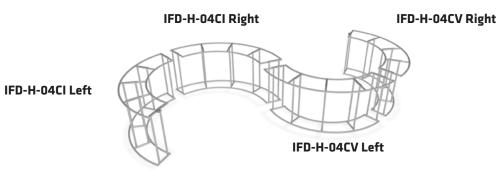

### **\*NOT ALL PARTS WILL BE USED:**

This counter is made from x3 full kits and not all parts will be needed to complete this design.

IFD-H-04CI: X2

x2

## Set Up Instructions

Assemble end cap on left side only. Use hand tool when shown.

IFD-H-04CI Right & 04CV Left: Do not assemble end caps for these 2 center counters.

Assemble crossbar support for these 2 center counters.

Attach across second opening from the left.

For leveling end cap counter top.

IFD-H-04CI Right

IFD-H-04CV Right

x1

IFD-H-04CI Left