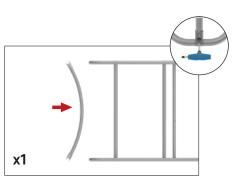

## Set Up Instructions

Assemble end cap on left side only. Use hand tool when shown.

IFD-H-04CI Right & 04CV Left: Do not assemble end caps for these 2 center counters.

Assemble crossbar support for these 2 center counters.

Attach across second opening from the left.

For leveling end cap counter top.

IFD-H-04CI Right

IFD-H-04CV Right

x1

IFD-H-04CI Left