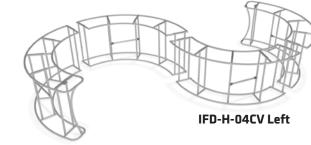

## Set Up Instructions

Assemble end cap on left side only. Use hand tool when shown.

IFD-H-04CI Right & 04CV Left: Do not assemble end caps for these 2 center counters.

Assemble crossbar support for these 2 center counters.