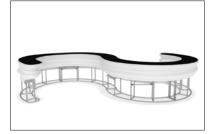

### **\*NOT ALL PARTS WILL BE USED:**

This counter is made from x3 full kits and not all parts will be needed to complete this design.

IFD-H-04CI: X2

x2

## Set Up Instructions

Assemble end cap on left side only. Use hand tool when shown.

IFD-H-04CI Right & 04CV Left: Do not assemble end caps for these 2 center counters.

Assemble crossbar support for these 2 center counters.

Attach across second opening from the left.

For leveling end cap counter top.

IFD-H-04CI Right

IFD-H-04CV Right

x1

IFD-H-04CI Left