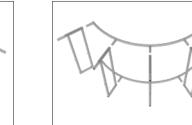

## Set Up Instructions

Assemble end cap on left side only. Use hand tool when shown.

IFD-H-04CI Right & 04CV Left: Do not assemble end caps for these 2 center counters.

Assemble crossbar support for these 2 center counters.

Attach across second opening from the left.

For leveling end cap counter top.

IFD-H-04CI Right

IFD-H-04CV Right

x1

IFD-H-04CI Left