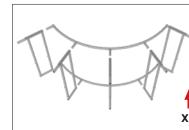

### **CONNECT FRAMES TOGETHER:**

Connect x3 frames together with x2 butterfly clips (WLM-P-SCS) per

**Step 1:** Unzip print and slide print

onto frame like a pillow case.

**GRAPHIC INSTALL:** 

frame connection. Attach one clip to outside of frames and one clip to inside of frame using hand tool.

WLM-P-SCS

Step 2: Grip the fabric tightly and

stretch around bottom of desk to

pinch zipper into place. Zip the

SHELVES:

(OPTIONAL) To add shelves to frame, position and level shelf on

frame before tightening clamps down with hex tool.