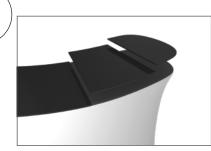

**Step 3:** Attach countertop panels to fabric counter with Velcro. Start at one end and work you way across to the other side. **Step 4:** Join counter top panels together front and back with black push-on clamps.