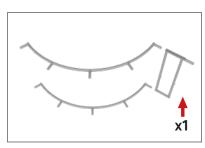

## Set Up Instructions

Assemble end cap on left side only. Use hand tool when shown.

IFD-H-04CI Right & 04CV Left: Do not assemble end caps for these 2 center counters.

Assemble crossbar support for these 2 center counters.

Attach across second opening from the left.

For leveling end cap counter top.

IFD-H-04CI Right

IFD-H-04CV Right

x1

IFD-H-04CI Left